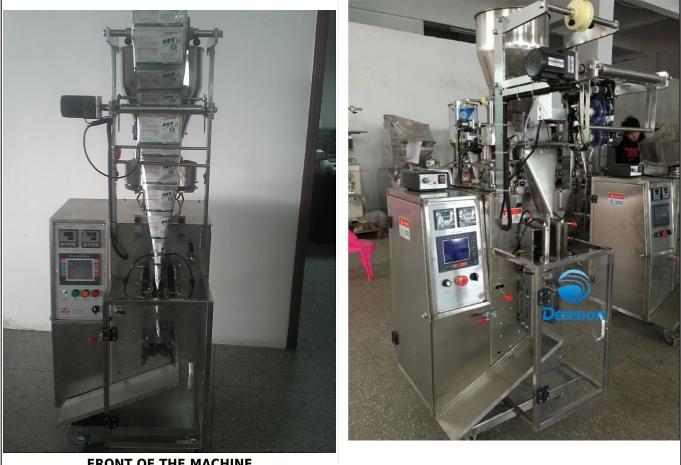

n and Characteristics**

| 1. | Food grade all stainless steel struction is compact and stable performance.                                |  |  |  |
|----|------------------------------------------------------------------------------------------------------------|--|--|--|
| 2. | PLC touch screen, step motor control, easy and accurate to set the bag length.                             |  |  |  |
| 3. | Rolled cup filler device can adjust packaging capacity during the running, improve productivity.           |  |  |  |
| 4. | The machine completes the whole procedure of filling,bagging,date printing,charging(exhausting) automatic. |  |  |  |
| 5. | Optional device:Linked-bags device,date printer device,punching hole device,gas filling device.etc         |  |  |  |

## **Machine Details**



**FRONT OF THE MACHINE** 

LEFT SIDE OF THE MACHINE

#### Dession automatic packaging machine



Same 304# stainless steel material, Our Dession, offer you 360° different surface treatment

## Application

**Dession vertical packaging machine** widely applied for food, industries, chemicals, granules, nuts, corns, popcorns, seeds, dried, desiccant, rice, tea, coffee, candies, shrimp bars and etc.







## **Package Materials**

Packaging material can be PE/polyethylene,PE/aluminum plating, pet/PE, pp, and other heat sealing packaging materials, etc. (Film thickness: 4C - 12C)



## **Packaging & Shipping**

#### Packaging:

To ensure safety of packaging machinery, we customize wooden boxes according to the size of the packaging machinery .

Shipping:

Upon receipt of payment , delivery