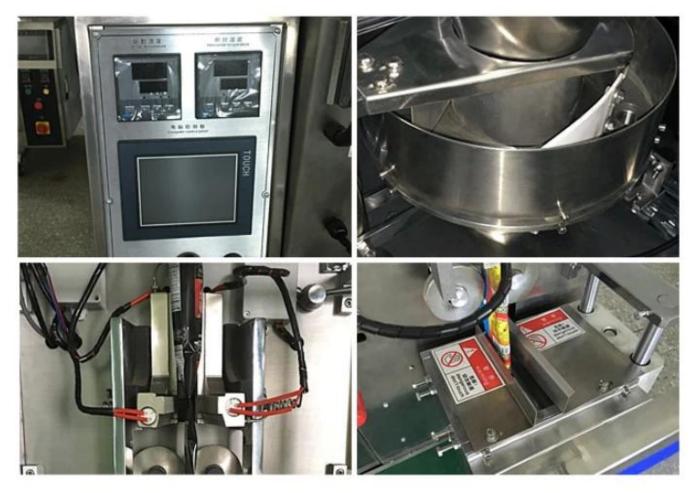

#### **Function and Characteristics**

| 1. | Food grade all stainless steel struction is compact and stable performance.                                |  |  |  |
|----|------------------------------------------------------------------------------------------------------------|--|--|--|
| 2. | PLC touch screen, step motor control, easy and accurate to set the bag length.                             |  |  |  |
| 3. | Rolled cup filler device can adjust packaging capacity during the running, improve productivity.           |  |  |  |
| 4. | The machine completes the whole procedure of filling,bagging,date printing,charging(exhausting) automatic. |  |  |  |
| 5. | Optional device:Linked-bags device,date printer device,punching hole device,gas filling device.etc         |  |  |  |