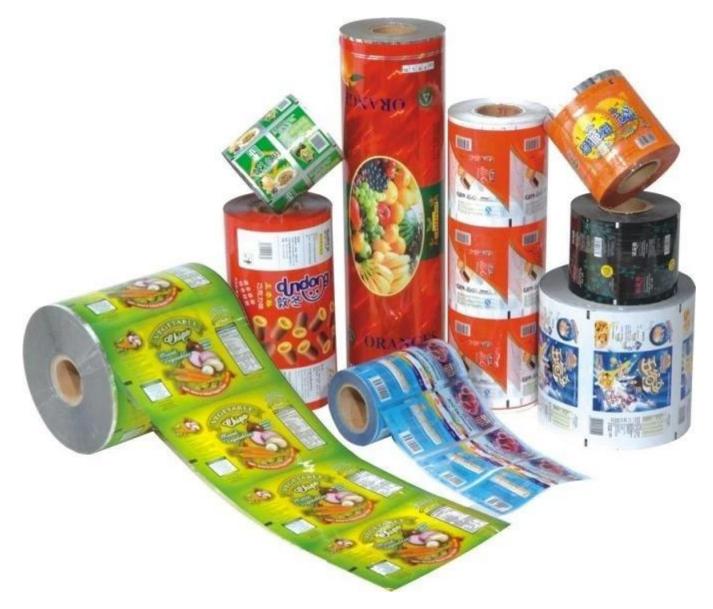

## **Package Materials**

Packaging material can be PE/polyethylene,PE/aluminum plating, pet/PE, pp, and other heat sealing packaging materials, etc. (Film thickness: 4C - 12C)