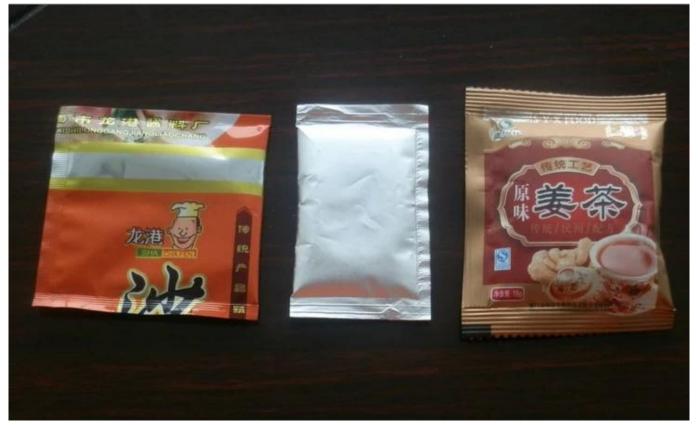

## **Package Materials**

Packaging material can be PE/polyethylene,PE/aluminum plating, pet/PE, pp, and other heat sealing packaging materials, etc. (Film thickness: 4C - 12C)