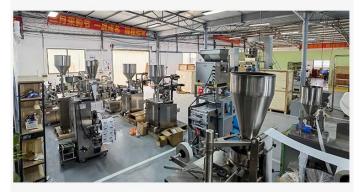

|  |
| Air Pressure   | 0.3-0.5mpa                                          |  |
| Capacity       | 1600-2400/HR                                        |  |
| Machine Size   | 2000*800*1600mm                                     |  |
| Machine Weight | 200KG                                               |  |





| Machine Name    | Bottle uncrambler             |
|-----------------|-------------------------------|
| Diameter        | about 800mm                   |
| Machine Size    | 1000*900*1300mm               |
| Conveyor Height | 800*850mm                     |
| Power           | 220V 50HZ 0.37KW              |
| Weight          | 65KG                          |
| Bottle Szie     | Dia 20-100mm, height 20-150mm |

### Strong technical team





### 1+ workshop













# Group photo Trusted by customers in many countries





## **Enterprise Exhibition**

















# One stop service



## Collect Customer Needs

**Designing Solution** 



Mach

**Machine Assembly** 

Wooden Box Packing



## **Machine Operation Video**

We will package the machine's instruction manual and a USB flash drive with machine operation videos together with the machine. Ensure that you can use the machine as soon as you receive it. If you have something you don't understand, our after-sales team will also help you answer in time.



### Payment

- 1.T/T and Western Union are accepted
- 2.30% deposit before production and 70% balance before shipment
- 3.All banking charges outside China are on buyers Shipping
- 1. Upon receipt of payment, delivery date will be