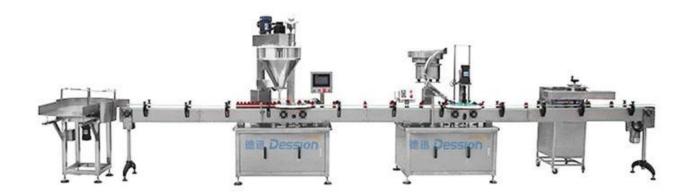

## **PRODUCT DETAILS**

Fully automatic hookah shisha tobacco packaging line. It is a set of highly customized equipment, consisting of can unscrambling sending table, shisha metering filling machine, film sealing machine, bottle capping machine, checkweigher and labeling machine.

| Machine Name     | Screw Measuring Machine                                         |  |
|------------------|-----------------------------------------------------------------|--|
| Capacity         | 15-50 bottles/ min                                              |  |
| Filling Weight   | 50g (accept customized)                                         |  |
| Power            | 380V 50/60HZ 2.3KW                                              |  |
| Package Accuracy | 50g<=+/-1.5g (different materials have different actual errors) |  |
| Machine Weight   | 250KG                                                           |  |

| Machine Name   | Lifting capping machine + automatic capping machine |  |
|----------------|-----------------------------------------------------|--|
| Power          | 220V 50HZ 1500W                                     |  |
| Bottle Height  | 38-300mm                                            |  |
| Cap Diameter   | 20-85mm                                             |  |
| Air Pressure   | 0.3-0.5mpa                                          |  |
| Capacity       | 1600-2400/HR                                        |  |
| Machine Size   | 2000*800*1600mm                                     |  |
| Machine Weight | 200KG                                               |  |

| Machine Name    | Bottle uncrambler             |
|-----------------|-------------------------------|
| Diameter        | about 800mm                   |
| Machine Size    | 1000*900*1300mm               |
| Conveyor Height | 800*850mm                     |
| Power           | 220V 50HZ 0.37KW              |
| Weight          | 65KG                          |
| Bottle Szie     | Dia 20-100mm, height 20-150mm |