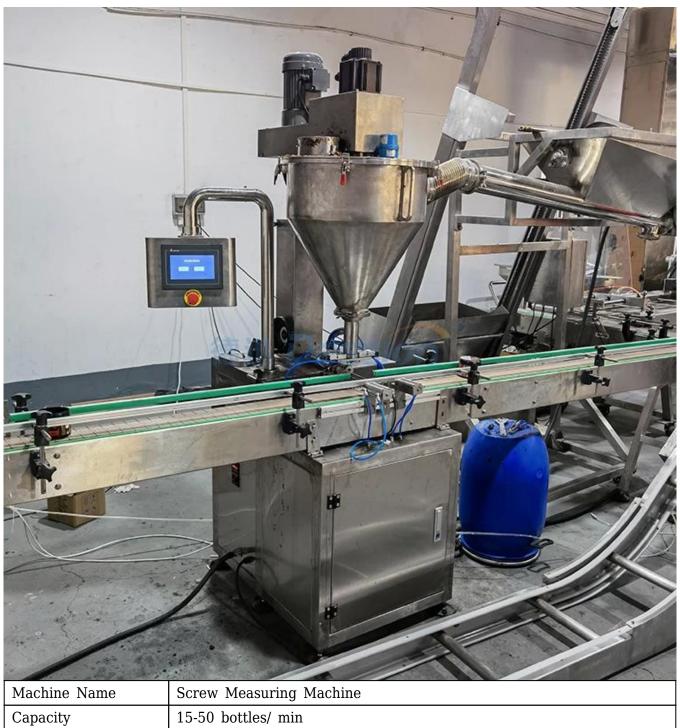

| Machine Name     | Screw Measuring Machine                                         |  |
|------------------|-----------------------------------------------------------------|--|
| Capacity         | 15-50 bottles/ min                                              |  |
| Filling Weight   | 50g (accept customized)                                         |  |
| Power            | 380V 50/60HZ 2.3KW                                              |  |
| Package Accuracy | 50g<=+/-1.5g (different materials have different actual errors) |  |
| Machine Weight   | 250KG                                                           |  |