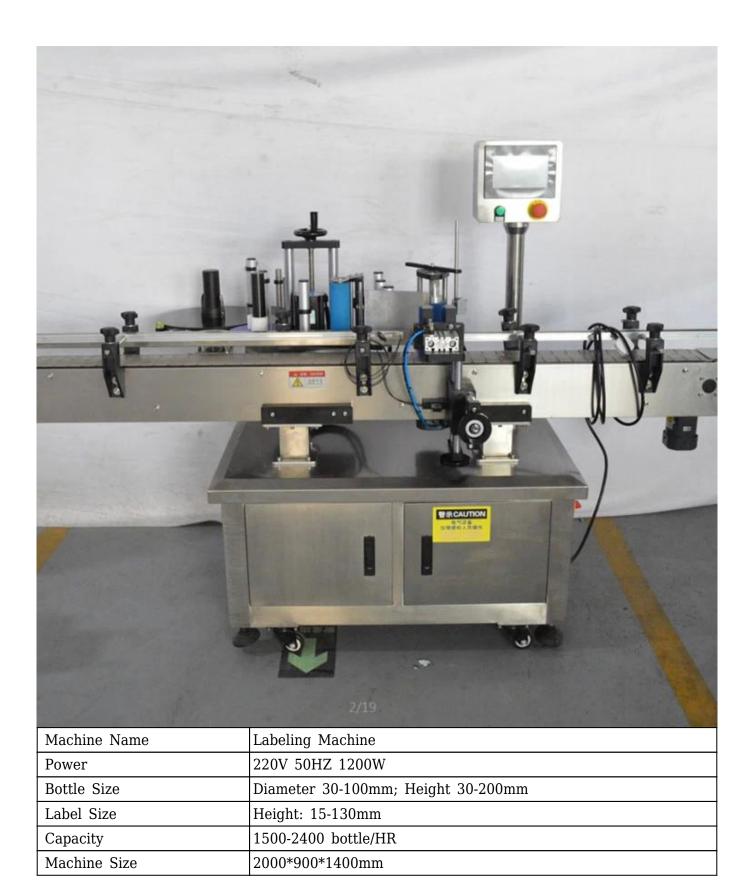

## **PRODUCT DETAILS**

Fully automatic hookah shisha tobacco packaging line. It is a set of highly customized equipment, consisting of can unscrambling sending table, shisha metering filling machine, film sealing machine, bottle capping machine, checkweigher and labeling machine.