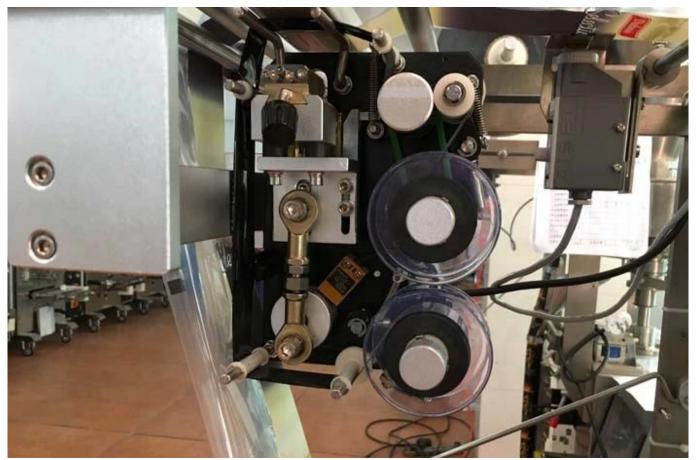

## DATA PRINTER ,AUTOMATICALLY PRINT THE DATE OF PRO. AND EXP. DATE ON THE BAG .

WHAT ARE YOU WAITING FOR ? CONTACT ME AND GET THE BEST PACKAGING SOLUTION FROM ME.