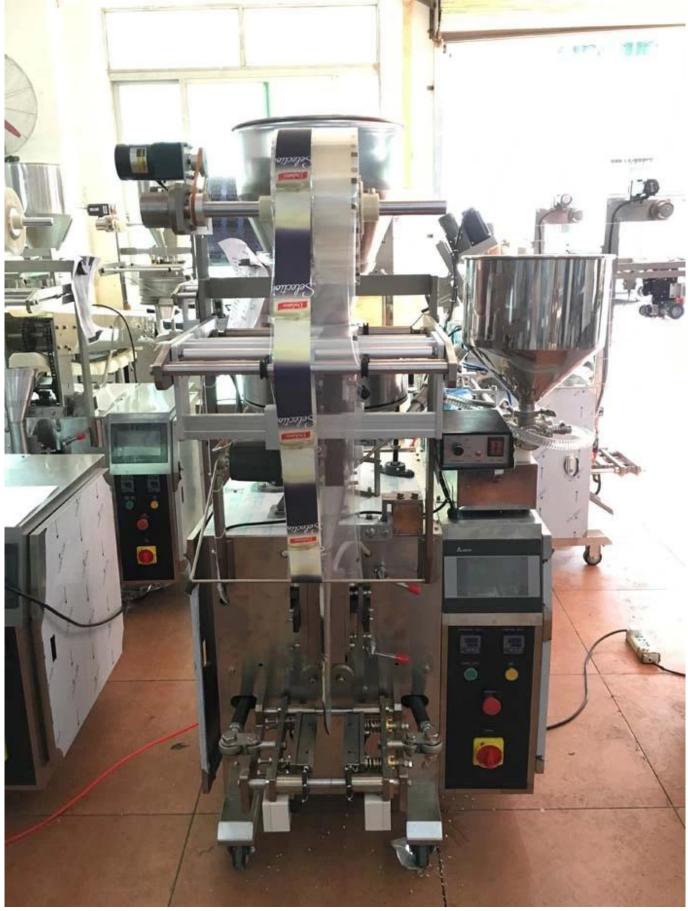

Now I'm going to introduce our DESSION packaging machine to you.

Below machine is customized design. It can pack sugar , seeds , Rice , and other granules . Also It can pack Liquid , Paste , or Ketchup , Sauce . It controled by DELTA PLC system whcih could available for packing various different materials in one machine.

Fully Stainless Steel 304# Surface , Food degree safe.

## **TECHNICAL SPECIFCATIONS**

MODEL

DS-200AY

| POWER          | 220V CUSTOMIZED ACCEPTABLE FOR 380V , 110V, 50/60HZ , 1.8KW              |
|----------------|--------------------------------------------------------------------------|
| SIZE           | FILM WIDTH MAX.: 320MM; LENGTH: 40-250MM;<br>BAG WIDTH:30-150MM          |
| MACHINE WEIGHT | 350KG                                                                    |
| MACHINE SIZE   | 1100*820*1700MM                                                          |
| FILM MATERIAL  | OPP/CPP, PE/PET, NYLON, ALUMINUM , PAPER AND<br>ANY OTHER LAMINATED FILM |