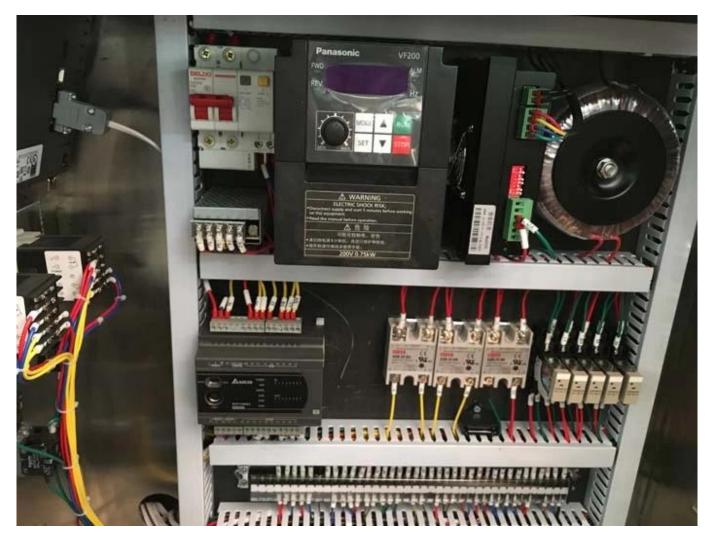

## ALL BRANDED ELECTRIAL PARTS LIKE THE PANASONIC INVERTER , DELTA PLC , OMRON SOLID AND SO ON.

THE FULLY STAINLESS STEEL 304# CUP MEASURING SYSTEM WITH THE HOPPER AND NON-DUST ACRYLIC COVER.

MIXING GRANULES WITH LIQUID TOGETHER AS WELL . SEE THE SACHE SEALING TYPE .