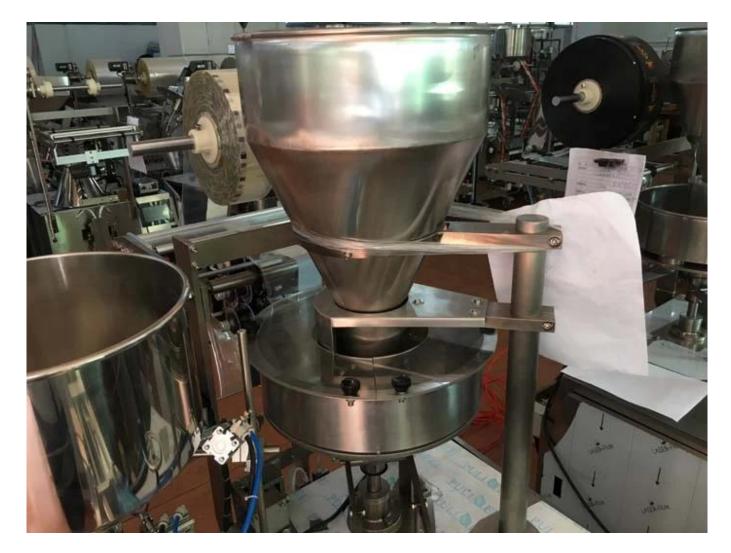

## ALL BRANDED ELECTRIAL PARTS LIKE THE PANASONIC INVERTER , DELTA PLC , OMRON SOLID AND SO ON.

THE FULLY STAINLESS STEEL 304# CUP MEASURING SYSTEM WITH THE HOPPER AND NON-DUST ACRYLIC COVER.

MIXING GRANULES WITH LIQUID TOGETHER AS WELL . SEE THE SACHE SEALING TYPE .