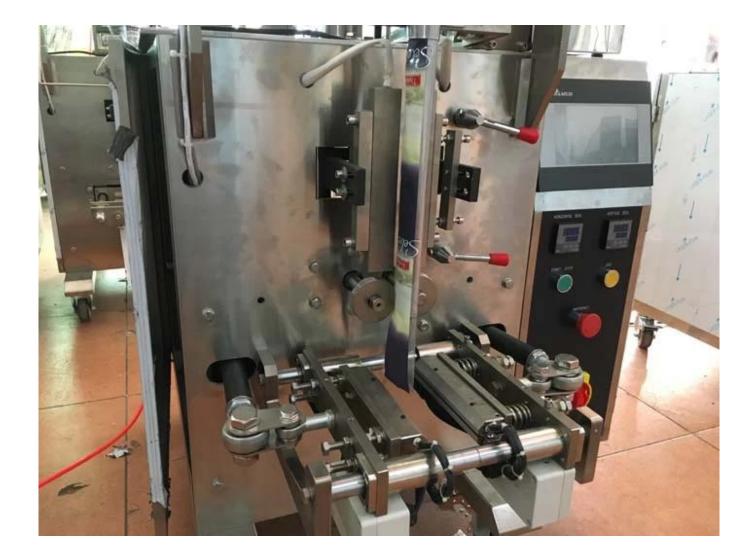

Fully Stainless Steel 304# Surface , Food degree safe.

SEALING PART , EASY TO MAINTAINENCE!