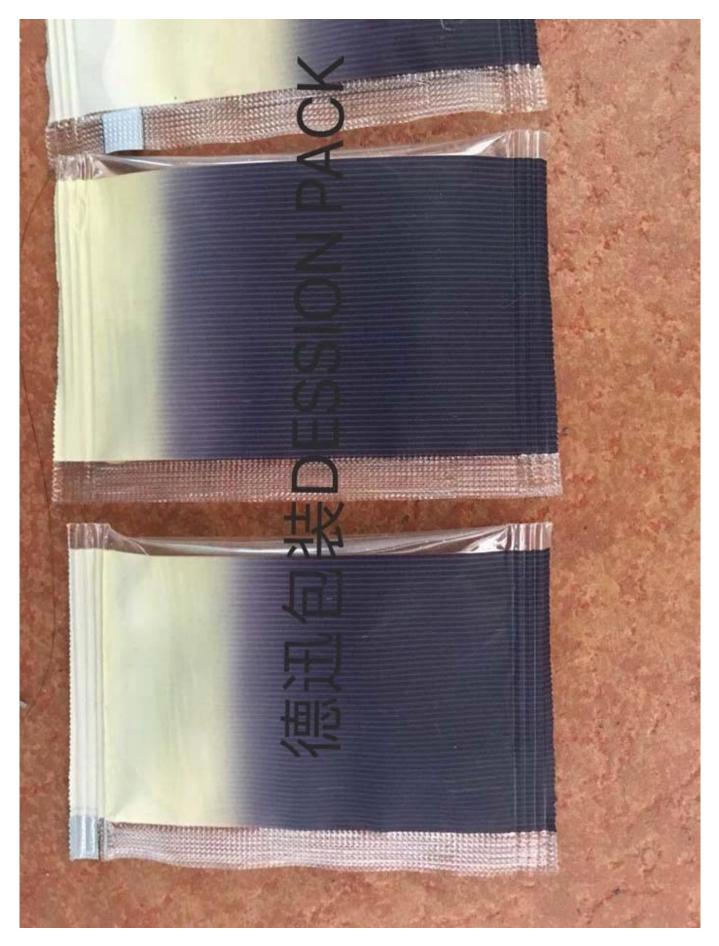

Now I'm going to introduce our DESSION packaging machine to you.

Below machine is customized design. It can pack sugar , seeds , Rice , and other granules . Also It can pack Liquid , Paste , or Ketchup , Sauce . It controled by DELTA PLC system whcih could available for packing various different materials in one machine.

## DATA PRINTER ,AUTOMATICALLY PRINT THE DATE OF PRO. AND EXP. DATE ON THE BAG .

WHAT ARE YOU WAITING FOR ? CONTACT ME AND GET THE BEST PACKAGING SOLUTION FROM ME.